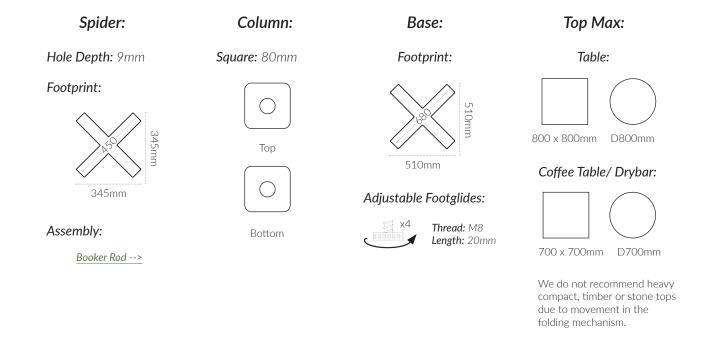

## **CODES:**

| Anthracite | - BTNEFOAN | Anthracite | - BBNEFOAN |
|------------|------------|------------|------------|
| White      | - BTNEFOWH | White      | - BBNEFOWH |

## **FINISHES:**

# Aluminum





## **SPECIFICATIONS:**



#### **PRODUCT MAINTENANCE:**

#### Aluminum:

- 1. Regularly dust surface with damp cloth.
- 2. Wash with a soft cloth and warm soapy water.
- 3. Always dry with a lint free cloth.

**DO NOT:** Use abrasive pads, brushes, or cleaners like steel wool, as it will scratch the surface. **DO NOT:** Use powder, concentrated detergents, or silicone-based furniture polishes.

**NOTE:** Cast aluminum components in furniture will oxidize near salt water: the performance of the item is unaffected, simply clean with soapy water and polish with aluminum polish.