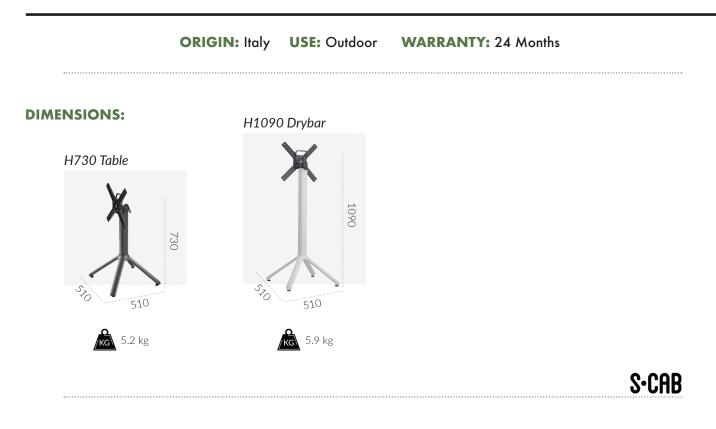

## **CODES:**

| Anthracite | - BTNEFOAN | Anthracite | - BBNEFOAN |
|------------|------------|------------|------------|
| White      | - BTNEFOWH | White      | - BBNEFOWH |

## **FINISHES:**

# Aluminum





## **SPECIFICATIONS:**



#### **PRODUCT MAINTENANCE:**

#### Aluminum:

- 1. Regularly dust surface with damp cloth.
- 2. Wash with a soft cloth and warm soapy water.
- 3. Always dry with a lint free cloth.

**DO NOT:** Use abrasive pads, brushes, or cleaners like steel wool, as it will scratch the surface. **DO NOT:** Use powder, concentrated detergents, or silicone-based furniture polishes.

**NOTE:** Cast aluminum components in furniture will oxidize near salt water: the performance of the item is unaffected, simply clean with soapy water and polish with aluminum polish.